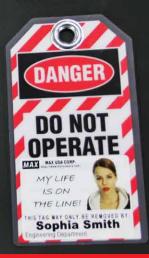

### **HOW TO CREATE**

YOUR OWN CUSTOM PHOTO ID LABELS

STEP 3: Choose the data you would like to print.

STEP 4: Ready to print. Make your own custom labels for Safety Tags & Padlocks.

> DO NOT **OPERATE**

This lock/tag may only be removed by MAX USA CORP.

MYLIFE

ISON

THE LINE!

Emma Brown

DO NOT

OPERATE

THE LINE!

HS TAG MAY ONLY BE REMOVED BY