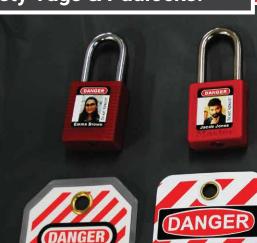

### **HOW TO CREATE**

YOUR OWN CUSTOM PHOTO ID LABELS

STEP 3: Choose the data you would like to print.

STEP 4: Ready to print. Make your own custom labels for Safety Tags & Padlocks.

> DO NOT **OPERATE**

This lock/tag may only be removed by MAX USA CORP.

### Wide Range of the Applications