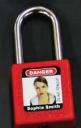

### **HOW TO CREATE**

YOUR OWN CUSTOM PHOTO ID LABELS

STEP 3: Choose the data you would like to print.

STEP 4: Ready to print. Make your own custom labels for Safety Tags & Padlocks.

> DO NOT **OPERATE**

This lock/tag may only be removed by MAX USA CORP.