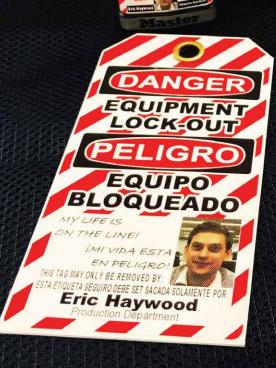

### **HOW TO CREATE**

YOUR OWN CUSTOM PHOTO ID LABELS

STEP 3: Choose the data you would like to print.

STEP 4: Ready to print. Make your own custom labels for Safety Tags & Padlocks.

> DO NOT **OPERATE**

This lock/tag may only be removed by MAX USA CORP.

MYLIFE

ISON

THE LINE!

Emma Brown

DO NOT

OPERATE

THE LINE!

HS TAG MAY ONLY BE REMOVED BY