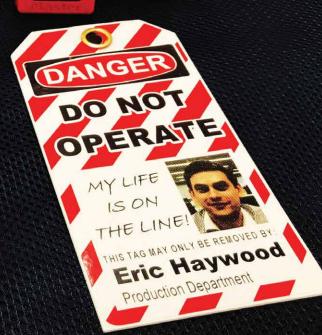

### **HOW TO CREATE**

YOUR OWN CUSTOM PHOTO ID LABELS

STEP 3: Choose the data you would like to print.

STEP 4: Ready to print. Make your own custom labels for Safety Tags & Padlocks.

> DO NOT **OPERATE**

This lock/tag may only be removed by MAX USA CORP.

MYLIFE

ISON

THE LINE!

Emma Brown

DO NOT

OPERATE

THE LINE!

HS TAG MAY ONLY BE REMOVED BY