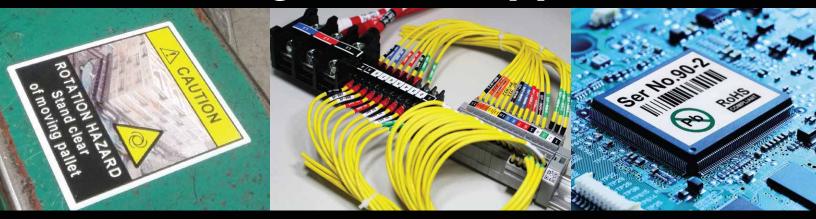

** 



### **HOW TO CREATE**

YOUR OWN CUSTOM PHOTO ID LABELS





STEP 3: Choose the data you would like to print.

STEP 4: Ready to print. Make your own custom labels for Safety Tags & Padlocks.

> DO NOT **OPERATE**

This lock/tag may only be removed by MAX USA CORP.

MYLIFE

ISON

THE LINE!

Emma Brown





DO NOT

OPERATE

THE LINE!

HS TAG MAY ONLY BE REMOVED BY

**Jacob Jones** 





**Designated Software Included** 



# ANY SHAPE & SIZE CUSTOM LABELS CREATE WHENEVER YOU WANT THEM



NO die is required, NO minimum qty, NO lead-time

- ✓ CUSTOM LABELS ON DEMAND & IN HOUSE
- ✓ UNIQUE INTEGRATED PLOTTER CUTTER
- ✓ HIGH RESOLUTION PRINTING (400dpi)
- ✓ 5-YEAR RATED TAPE AND INK RIBBON
- ✓ THERMAL PRINTING TECHNOLOGY
- ✓ PROCESS COLOR CAPABILITY





### Wide Range of the Applications





#### MAXUSA CORP.