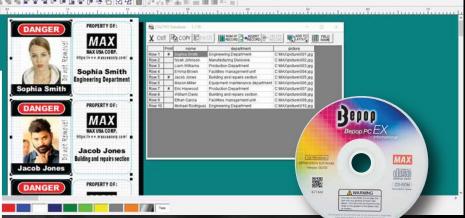

### **HOW TO CREATE**

YOUR OWN CUSTOM PHOTO ID LABELS

STEP 3: Choose the data you would like to print.

STEP 4: Ready to print. Make your own custom labels for Safety Tags & Padlocks.

> DO NOT **OPERATE**

This lock/tag may only be removed by MAX USA CORP.

**Jacob Jones** 

**Designated Software Included** 