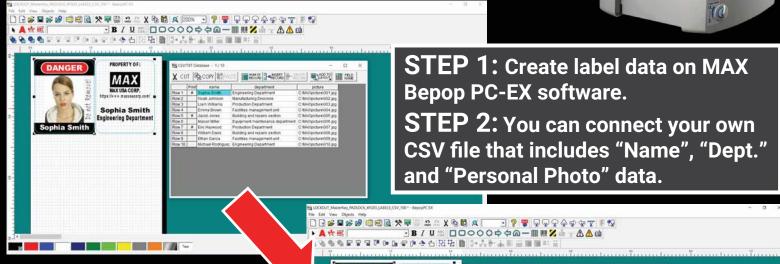

### **HOW TO CREATE**

YOUR OWN CUSTOM PHOTO ID LABELS

STEP 3: Choose the data you would like to print.

STEP 4: Ready to print. Make your own custom labels for Safety Tags & Padlocks.

> DO NOT **OPERATE**

This lock/tag may only be removed by MAX USA CORP.